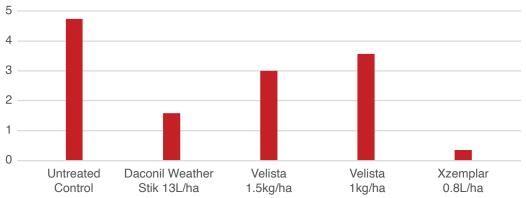

s with no buffer zones to bystander, natural aquatic, pollinator, vegetation and livestock areas\* making it a clear choice to ensure public and environmental safety.

Offering broad spectrum control for the toughest diseases, including those with aggressive scarring symptoms, Xzemplar Fungicide delivers reliable, consistent performance to ensure turf health and aesthetics are optimized.

Figure 1: Extended Xemium activity unlike any other technology



Figure 2: Highly systemic distribution of Xemium in the turf leaf



# Xzemplar® Fungicide





Consistent and reliable control Brown patch, Fairy ring, Leaf and sheath spot, Dollar spot





#### Safety to sensitive areas

Bystanders, aquatic, pollinator, vegetation and livestock areas

#### **Dollar Spot Control 4 Days After Treatment**



#### Controlling the toughest dieases - Fairy ring



Xzemplar Fungicide is the culmination of research combining unmatched efficacy and performance. Formulated with public and environmental safety in mind, and packaged sustainably to reduce waste, Xzemplar Fungicide is a must have tool at the forefront of disease management.

For more technical advice and product information on Xzemplar, visit **turf-solutions.basf.com.au** or contact BASF on **1800 558 399** 

This tech note is intended as general advice. The information submitted in this publication is based on current BASF knowledge and experience. In view of the many factors that may affect its application, this data does not relieve the user from carrying out their own tests. The data does not imply assurance of certain properties