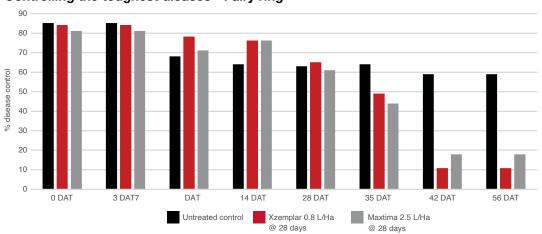

#### Controlling the toughest dieases - Fairy ring

Xzemplar Fungicide is the culmination of research combining unmatched efficacy and performance. Formulated with public and environmental safety in mind, and packaged sustainably to reduce waste, Xzemplar Fungicide is a must have tool at the forefront of disease management.