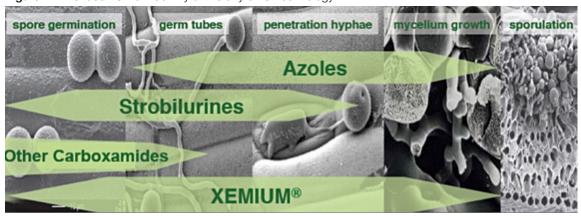

### The Science Behind

Unlike alternative Azole, Strobilurin or other Carboxamide based technologies, Xemium is actively disrupting the biosynthesis of fungi in almost all stages of the life and infection cycles from the first application.

Figure 1: Extended Xemium activity unlike any other technology

Figure 2: Highly systemic distribution of Xemium in the turf leaf